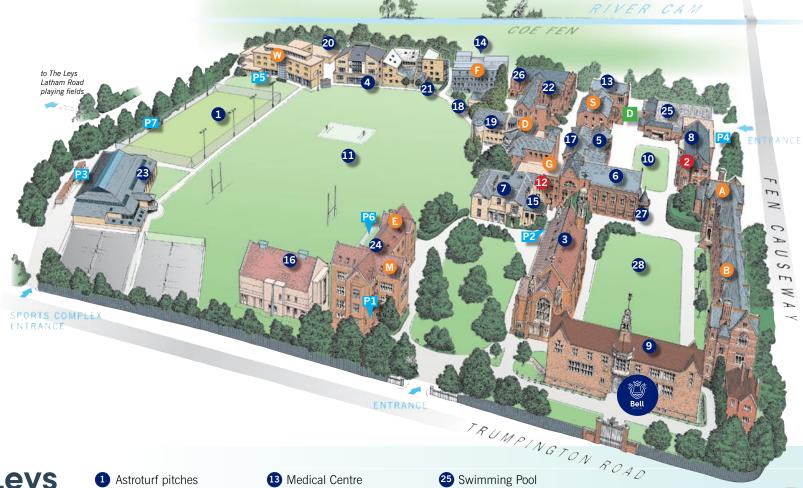

## **Bell The Leys** Site Map

- 2 Bursary
- 3 Chapel
- 4 Clapham Building
- 5 Common Room
- 6 Dining Hall
- 7 Headmaster's House
- 8 Kelvin Building
- 9 King's Building
- 10 Lower Quad
- 11 Main Field
- 12 Main Office

- 14 Miniature Railway
- 15 Moulton Room
- 16 Music School
- Old Gym
- 18 Pavilion
- 19 Queen's Building
- 20 Rifle Range
- 21 Rugg Centre
- 22 Science Building
- 23 Sports Hall
- 24 Stamp Building

27 School Shop

26 Theatre

- 28 Upper Quad
- Parking
- P1 Visitors
- P2 Headmaster's guests
- P3 Sports Complex
- P4 Bursary
- P5 Special events
- P6 Special events
- P7 Temporary overflow

## **School Houses**

- A North A
- Barrett, Barker, Bisseker
- Dale
- East
- Fen
- **G** Granta Moulton
- School
- West
- Deliveries